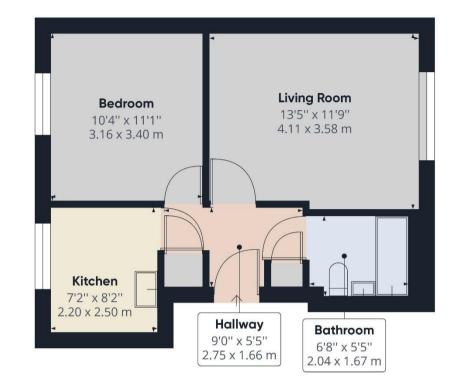

## HENBIT CLOSE, TADWORTH, KT20 5LN

Set in a quiet and very conveniently located warden assisted development for the over 60's, a lovely first floor apartment offered for sale with no onward chain.

The property is well presented having recently been redecorated and recarpeted and features a communal entrance on the ground floor level with steps up to a first floor landing and private front door leading to an entrance hall. To the front there is a living room whilst to the rear a double bedroom has a pleasant outlook over playing fields. There is also a kitchen and a bathroom and plenty of storage including a loft space and every room has an alarm pull cord for assistance in an emergency.